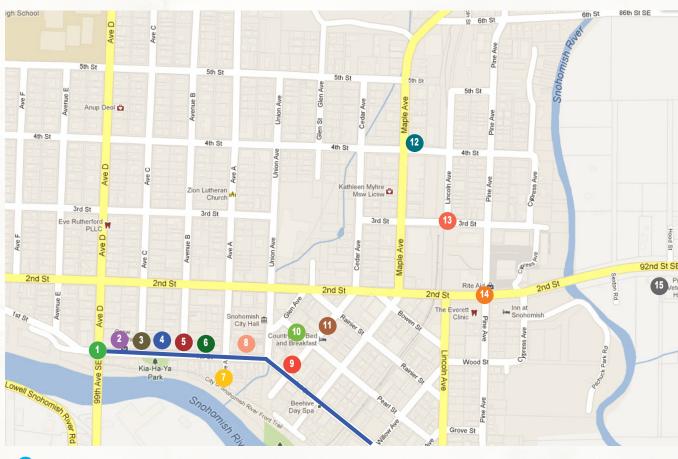

### FREE SHUTTLE SAT & SUN!

**Provided by Snohomish Senior Center & Snohomish Special Services** 

The Shuttle route takes approximately 30 minutes for full loop. See map for stops.

WWW.KLAHAYADAYS.COM

### **Saturday Stops:**

Carnival Harvey Field
Visitor Center Ave D
167 Lincoln – BBQ Competition
506 4th – Senior Ctr for Bingo
Salmon bbq Hill Park, 1610 Park Ave – return to Carnival at Harvey Field

### **Sunday Stops:**

Carnival Harvey Field
Visitor Center Ave D
167 Lincoln – BBQ Competition
Salmon bbq Hill Park, 1610 Park Ave
Snohomish Station for Car Show – return to Carnival Harvey Field

A Youth Mild but Wild Mud Run Balloon Glow

Volleyball Tournament Carnival Skydiving Demonstrations

- Fly a Flight Simulator
  Airplane Rides
  Introductory Flights
  Airport Tours
- Frogtastic Kids Fair
  Firefighters Pancake Feed
  Custom & Classic Cars Show
- D Salmon BBQ

- Visitors Center
  Kids Parade
  Grand Parade goes to Willow
- 2 Firefighters Waterball
- 3 Kids Sawdust Treasure Hunt
- Baby Crawl Bed Races
- 5 Frog Jumping Contest
- 6 Cherry Pit & Watermelon Seed Spitting Contest
- Local Liquid Arts Beer & Wine Garden
  Main Stage Music
  Food Court

- Ice Cream Eating Contest
  Pie Eating Contest
- 5 Mile & 1 Mile River run Herm the Germ Kids Dash Snohomish HS All Class Reunion
- 10 Street Fair
- 11 Farmers Market
- 12 Bingo
- 13 Sunday Farmers Market
- BBQ Championship
  Public BBQ Sampling
  Kids Que Competition
- 15 Pilchuck Vet Hosp