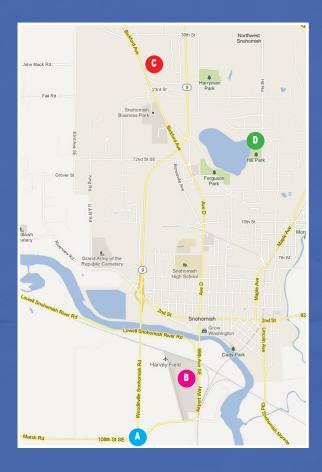

### **Saturday Stops:**

Carnival Harvey Field
Visitor Center Ave D
167 Lincoln – BBQ Competition
506 4th – Senior Ctr for Bingo
Salmon bbq Hill Park, 1610 Park Ave – return to Carnival at Harvey Field

### **Sunday Stops:**

Carnival Harvey Field
Visitor Center Ave D
167 Lincoln – BBQ Competition
Salmon bbq Hill Park, 1610 Park Ave
Snohomish Station for Car Show – return to Carnival Harvey Field

A Youth Mild but Wild Mud Run Balloon Glow

Volleyball Tournament Carnival Skydiving Demonstrations

- Fly a Flight Simulator
  Airplane Rides
  Introductory Flights
  Airport Tours
- Frogtastic Kids Fair
  Firefighters Pancake Feed
  Custom & Classic Cars Show
- D Salmon BBQ

- Visitors Center
  Kids Parade
  Grand Parade goes to Willow
- 2 Firefighters Waterball
- 3 Kids Sawdust Treasure Hunt
- Baby Crawl Bed Races
- 5 Frog Jumping Contest
- 6 Cherry Pit & Watermelon Seed Spitting Contest
- Local Liquid Arts Beer & Wine Garden
  Main Stage Music
  Food Court

- Ice Cream Eating Contest
  Pie Eating Contest
- 5 Mile & 1 Mile River run Herm the Germ Kids Dash Snohomish HS All Class Reunion
- 10 Street Fair
- 11 Farmers Market
- 12 Bingo
- 13 Sunday Farmers Market
- BBQ Championship
  Public BBQ Sampling
  Kids Que Competition
- 15 Pilchuck Vet Hosp